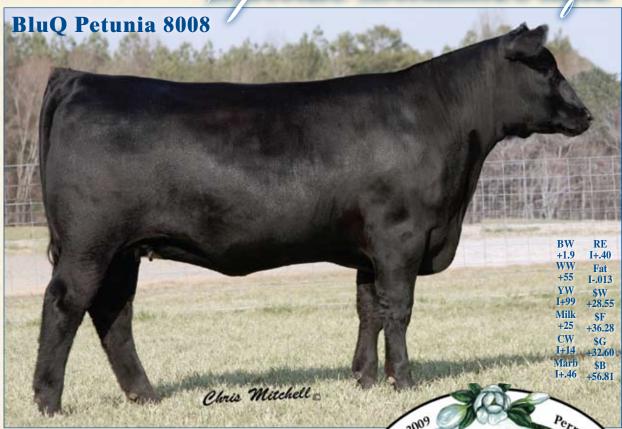

## BLUE QRANCH

Blue Q Ranch is donating the proceeds from Petunia 8008 the powerful bred heifer combining the breed's number two \$B proven sire, Objective with a dam who blends Right Time 24J and New Design 036 to support the efforts of the Georgia Junior Angus Association in hosting the 2009 National Junior Angus Show.

Petunia 8008 comes from the heart of the Blue Q replacement females and is a tremendous balanced-trait female who ranks in the top 10% of non-parent females for WW, YW, \$F, \$G and \$B and the top 15% for RE and \$W. Petunia 8008 records a birth ratio of 99, a weaning ratio of 105 and a yearling ratio of 104 while posting an ultrasound REA ratio of 109.

of 109. Couthern Showdown

This outstanding combination female will sell as a highlight of the Inaugural Blue Q Ranch Production Sale, Sunday, May 17!

First Annual
Production Sale
SUNDAY · MAY 17, 2009
TROY, NC