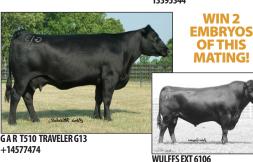

White Plains, GA • 706-467-3467 Robert E. Lanier, Owner • Michael Montoya, Mgr. www.shoulderboneplantation.com

Donor dam blends the calving-ease specialist Traveler T510 with a dam combining Precision and EXT and descending from the foundation Scotch Cap. Her dam is a full sister to Precision 1919 and her granddam is a full sister to the \$400,000 EXT 614.