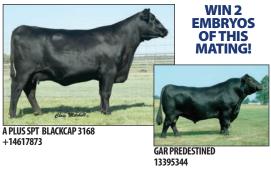

Donor dam is a maternal sister to the \$240,000 half interest Montana record-setting female in 2006, and her other maternal sisters include the \$120,000 G A R EXT 2114 and the \$250,000 G A R EXT 2104 who is best known as the dam of the Number 1 \$B index cow in the history of the breed, G A R Precision 2536.